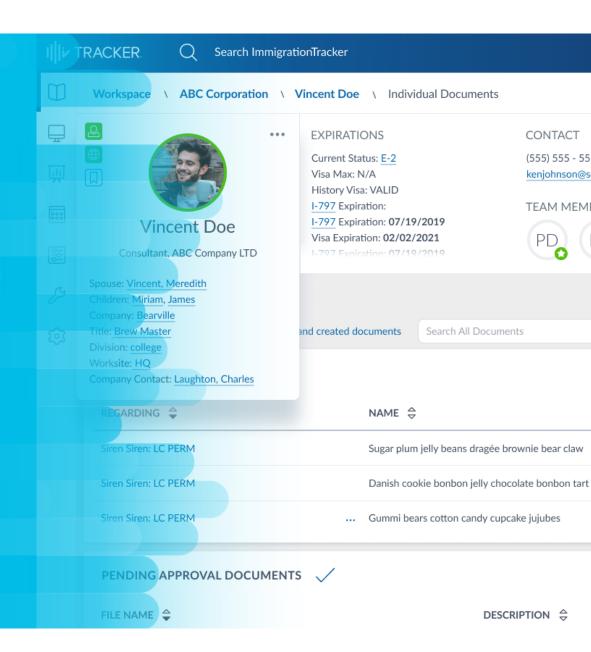

#### Individuals

#### Johnson, Ken Jr.

√ 555 - 123987 (mobile)

penny@mail.com

2 555 - 123987 (mobile)

#### Wollowitz, Howard

M howardw@tbbt.com

555 - 123987 (work)