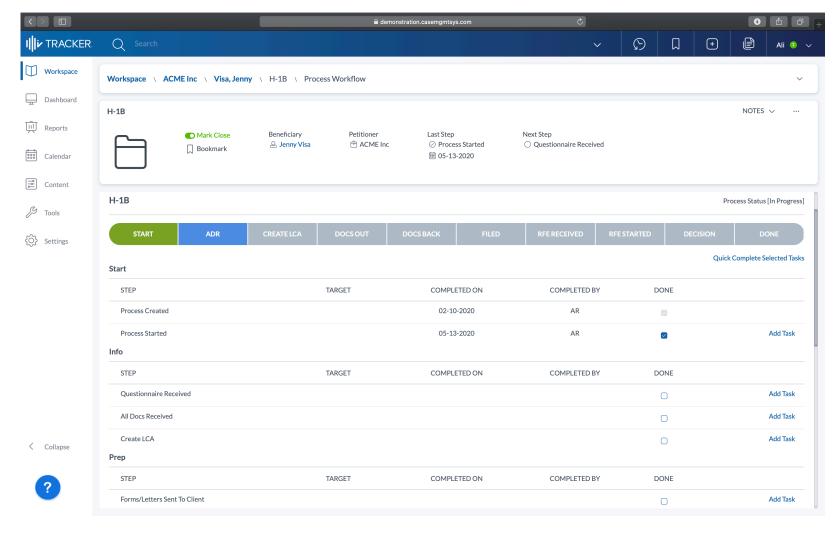

#### **Processes**

H-1B

Status: In Progress

1 5 out of 13 steps completed

Charlie ~

H-13D

Status: Completed

13 out of 13 steps completed

H-2C

Status: In Progress

## Case workflows and progress milestones