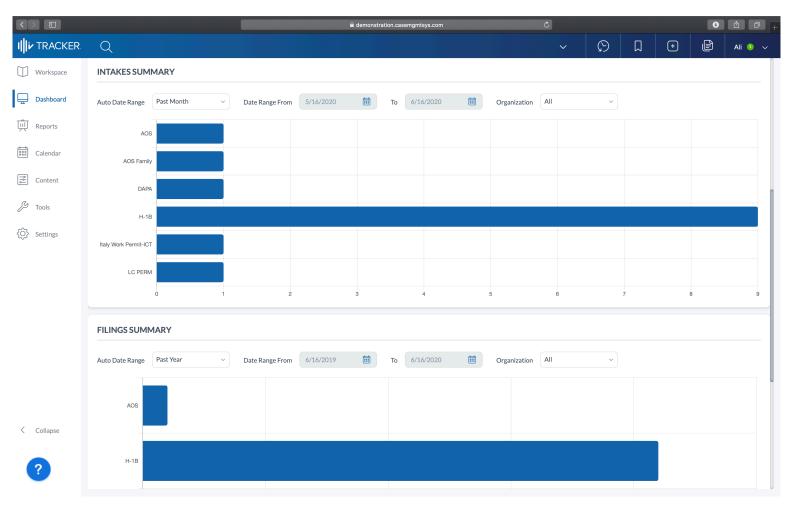

## Daily dashboards for legal staff

#### Reports

#### **Process-Based Reports**